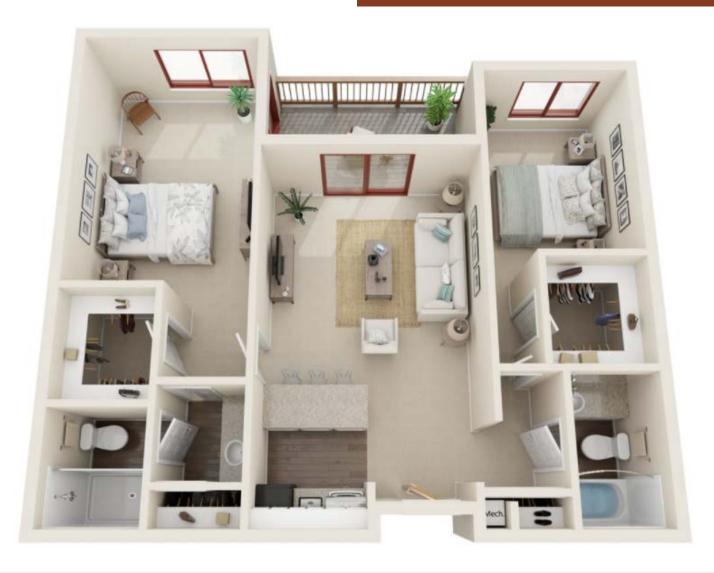

## THE MAGNOLIA

Two Bedroom II 2 Bed / 2 Bath • 920 Sq.Ft.

INDEPENDENT LIVING

| Date                   | Residence   |                | Ву    |                   |
|------------------------|-------------|----------------|-------|-------------------|
| One Time Community Fee | Monthly Fee | 2nd Person Fee | Other | Total Monthly Fee |
|                        |             |                |       |                   |

Renderings are an artist's conception and are intended only as a general reference. Features, materials, finishes and layout of subject apartments may be different than shown. All square footages are approximate. Effective 8/21. Lic. #496803601