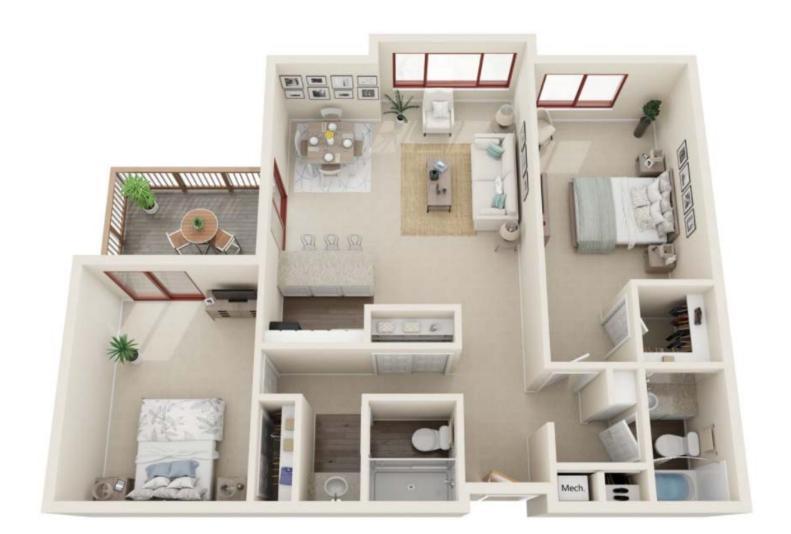

## OAKMONT GARDENS

THE GARDENIA Two Bedroom Deluxe 2 Bed / 2 Bath • 1015 Sq.Ft. INDEPENDENT LIVING

| Date                   | Residence   |                | Ву    |                   |
|------------------------|-------------|----------------|-------|-------------------|
| One Time Community Fee | Monthly Fee | 2nd Person Fee | Other | Total Monthly Fee |

Renderings are an artist's conception and are intended only as a general reference. Features, materials, finishes and layout of subject apartments may be different than shown. All square footages are approximate. Effective 8/21. Lic. #496803601