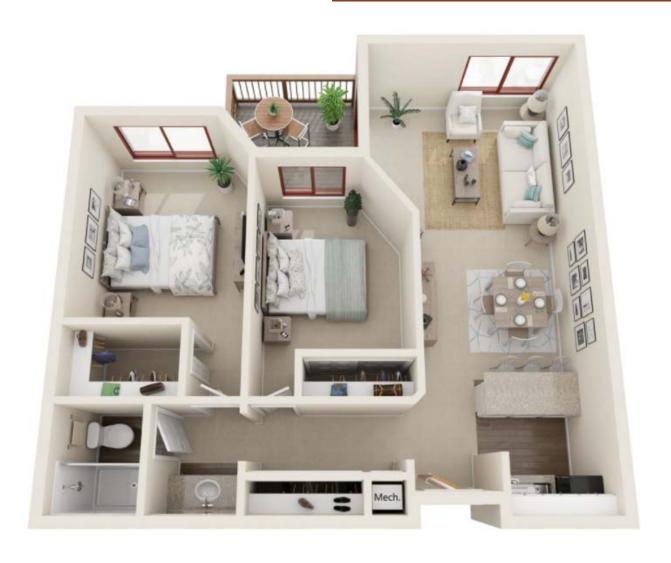

## THE DAHLIA Two Bedroom 2 Bed / 1 Bath • 850 Sq.Ft. INDEPENDENT LIVING

| Date                   | Residence   |                | Ву    |                   |
|------------------------|-------------|----------------|-------|-------------------|
| One Time Community Fee | Monthly Fee | 2nd Person Fee | Other | Total Monthly Fee |
|                        |             |                |       |                   |

Renderings are an artist's conception and are intended only as a general reference. Features, materials, finishes and layout of subject apartments may be different than shown. All square footages are approximate. Effective 8/21. Lic. #496803601