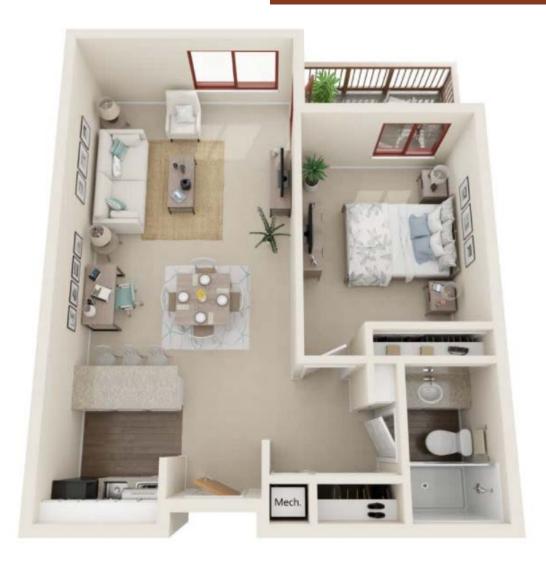

## **THE AZALEA** One Bedroom 1 Bed / 1 Bath • 670 Sq.Ft.

INDEPENDENT LIVING

| Date                   | Residence   | E              | Ву    | <u></u>           |
|------------------------|-------------|----------------|-------|-------------------|
| One Time Community Fee | Monthly Fee | 2nd Person Fee | Other | Total Monthly Fee |
|                        |             |                |       |                   |
|                        |             |                |       |                   |

Renderings are an artist's conception and are intended only as a general reference. Features, materials, finishes and layout of subject apartments may be different than shown. All square footages are approximate. Effective 8/21. Lic. #496803601