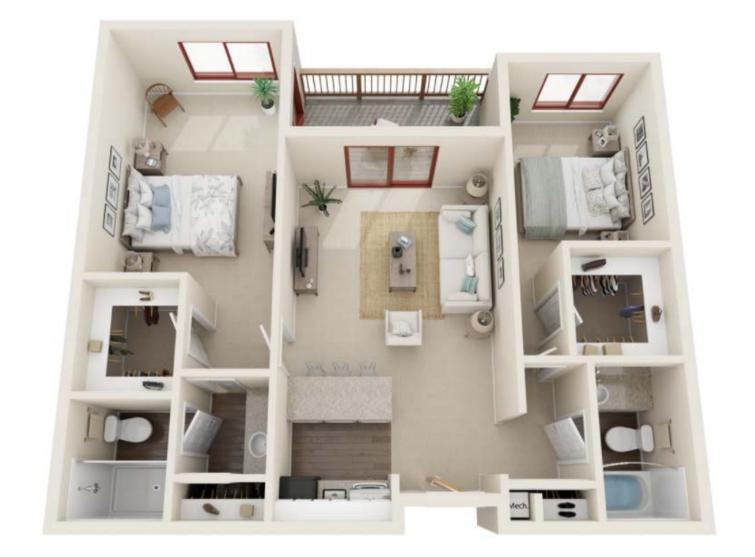

## THE MAGNOLIA Two Bedroom II 2 Bed / 2 Bath • 920 Sq.Ft. ASSISTED LIVING

| Date                   | Residence   |                | Ву    |                   |
|------------------------|-------------|----------------|-------|-------------------|
| One Time Community Fee | Monthly Fee | 2nd Person Fee | Other | Total Monthly Fee |

Renderings are an artist's conception and are intended only as a general reference. Features, materials, finishes and layout of subject apartments may be different than shown. All square footages are approximate. Effective 8/21. Lic. #496803601