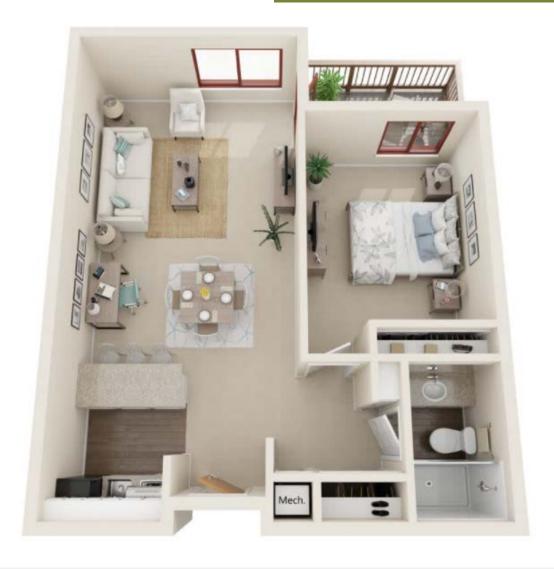

## **THE AZALEA**

One Bedroom 1 Bed / 1 Bath • 670 Sq.Ft.

**ASSISTED LIVING** 

| Date                   | Residence   | Ву             |       | <u> </u>          |
|------------------------|-------------|----------------|-------|-------------------|
| One Time Community Fee | Monthly Fee | 2nd Person Fee | Other | Total Monthly Fee |
|                        |             |                |       |                   |

Renderings are an artist's conception and are intended only as a general reference. Features, materials, finishes and layout of subject apartments may be different than shown. All square footages are approximate. Effective 8/21. Lic. #496803601